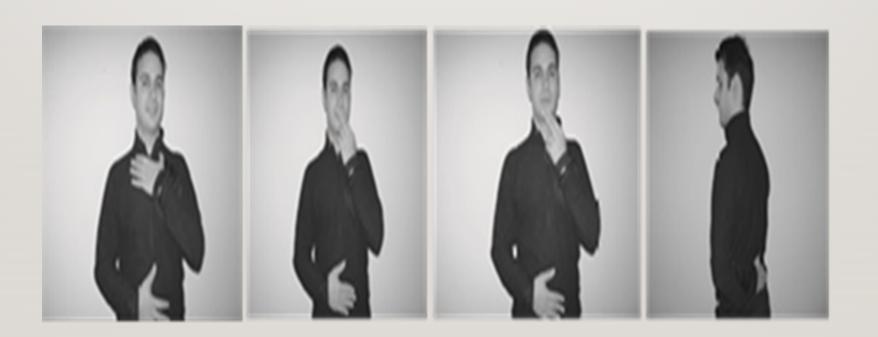

## BEC IN THE COVID-19 ERA - NO FACE ACUPOINTS

- Cover Belly Button
- Extended hand so fingers cover both sides of the collar bone
- Top of head (instead of under nose to possibly cover the governing meridian.)
- Flat hand across top of chest (to possibly cover the central/conception meridian
- Tailbone