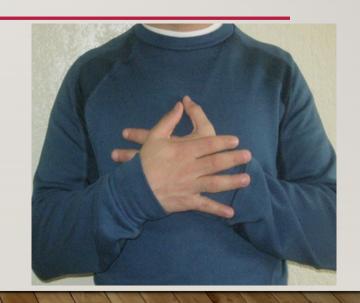

## BEC IN THE COVID-19 ERA - NO FACE ACUPOINTS

- Cover Belly Button
- Extended hand so fingers cover both sides of the collar bone
- Top of head (instead of under nose to possibly cover the governing meridian.)
- Flat hand across top of chest (to possibly cover the central/conception meridian
- Tailbone